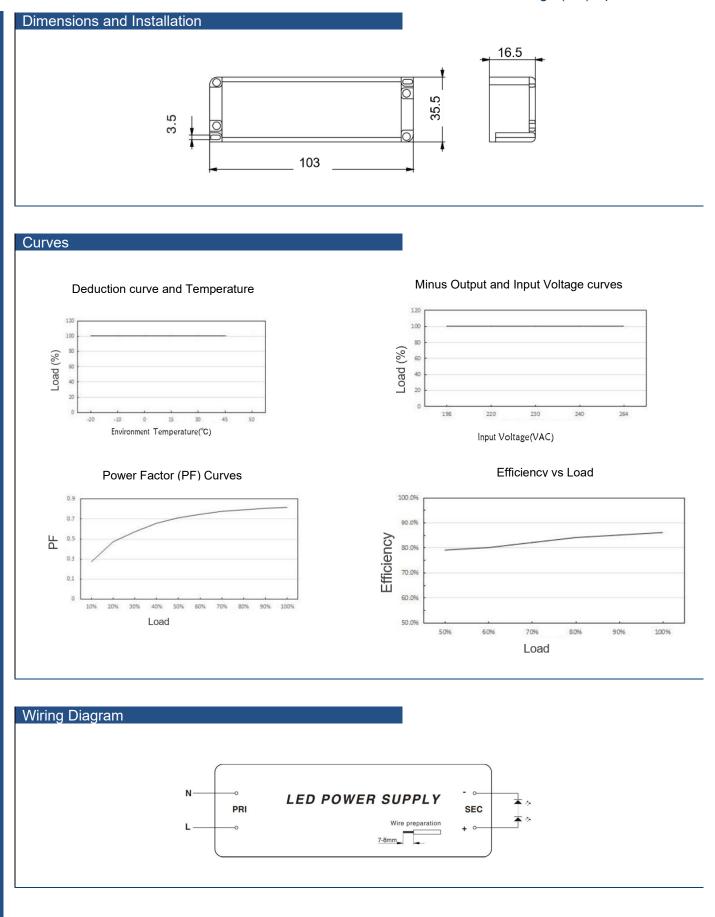

# Other

| MTBF                   | 200,000 Hours Minimum at Full Load at 25°C Ambient |
|------------------------|----------------------------------------------------|
| Case Material and Size | Plastic                                            |
| IP Grade               | IP20                                               |
| Size                   | 103*35.5*16.5mm                                    |
| Weight                 | 85g / pcs                                          |
| Packaging              | 100PCS/CTN,27.5*24*22cm                            |